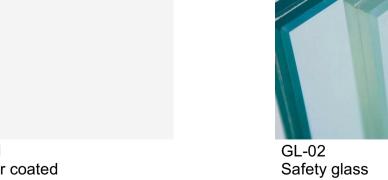

BR-04
Selected Brick or brick panel system with dark grey tone colour, light colour mortar joint to match, raked

MW-01
Powder coated
Aluminium frame /
spandrel / fins panel
with RAL 9003 colour
finish

GL-02 Safety glass balustrade system