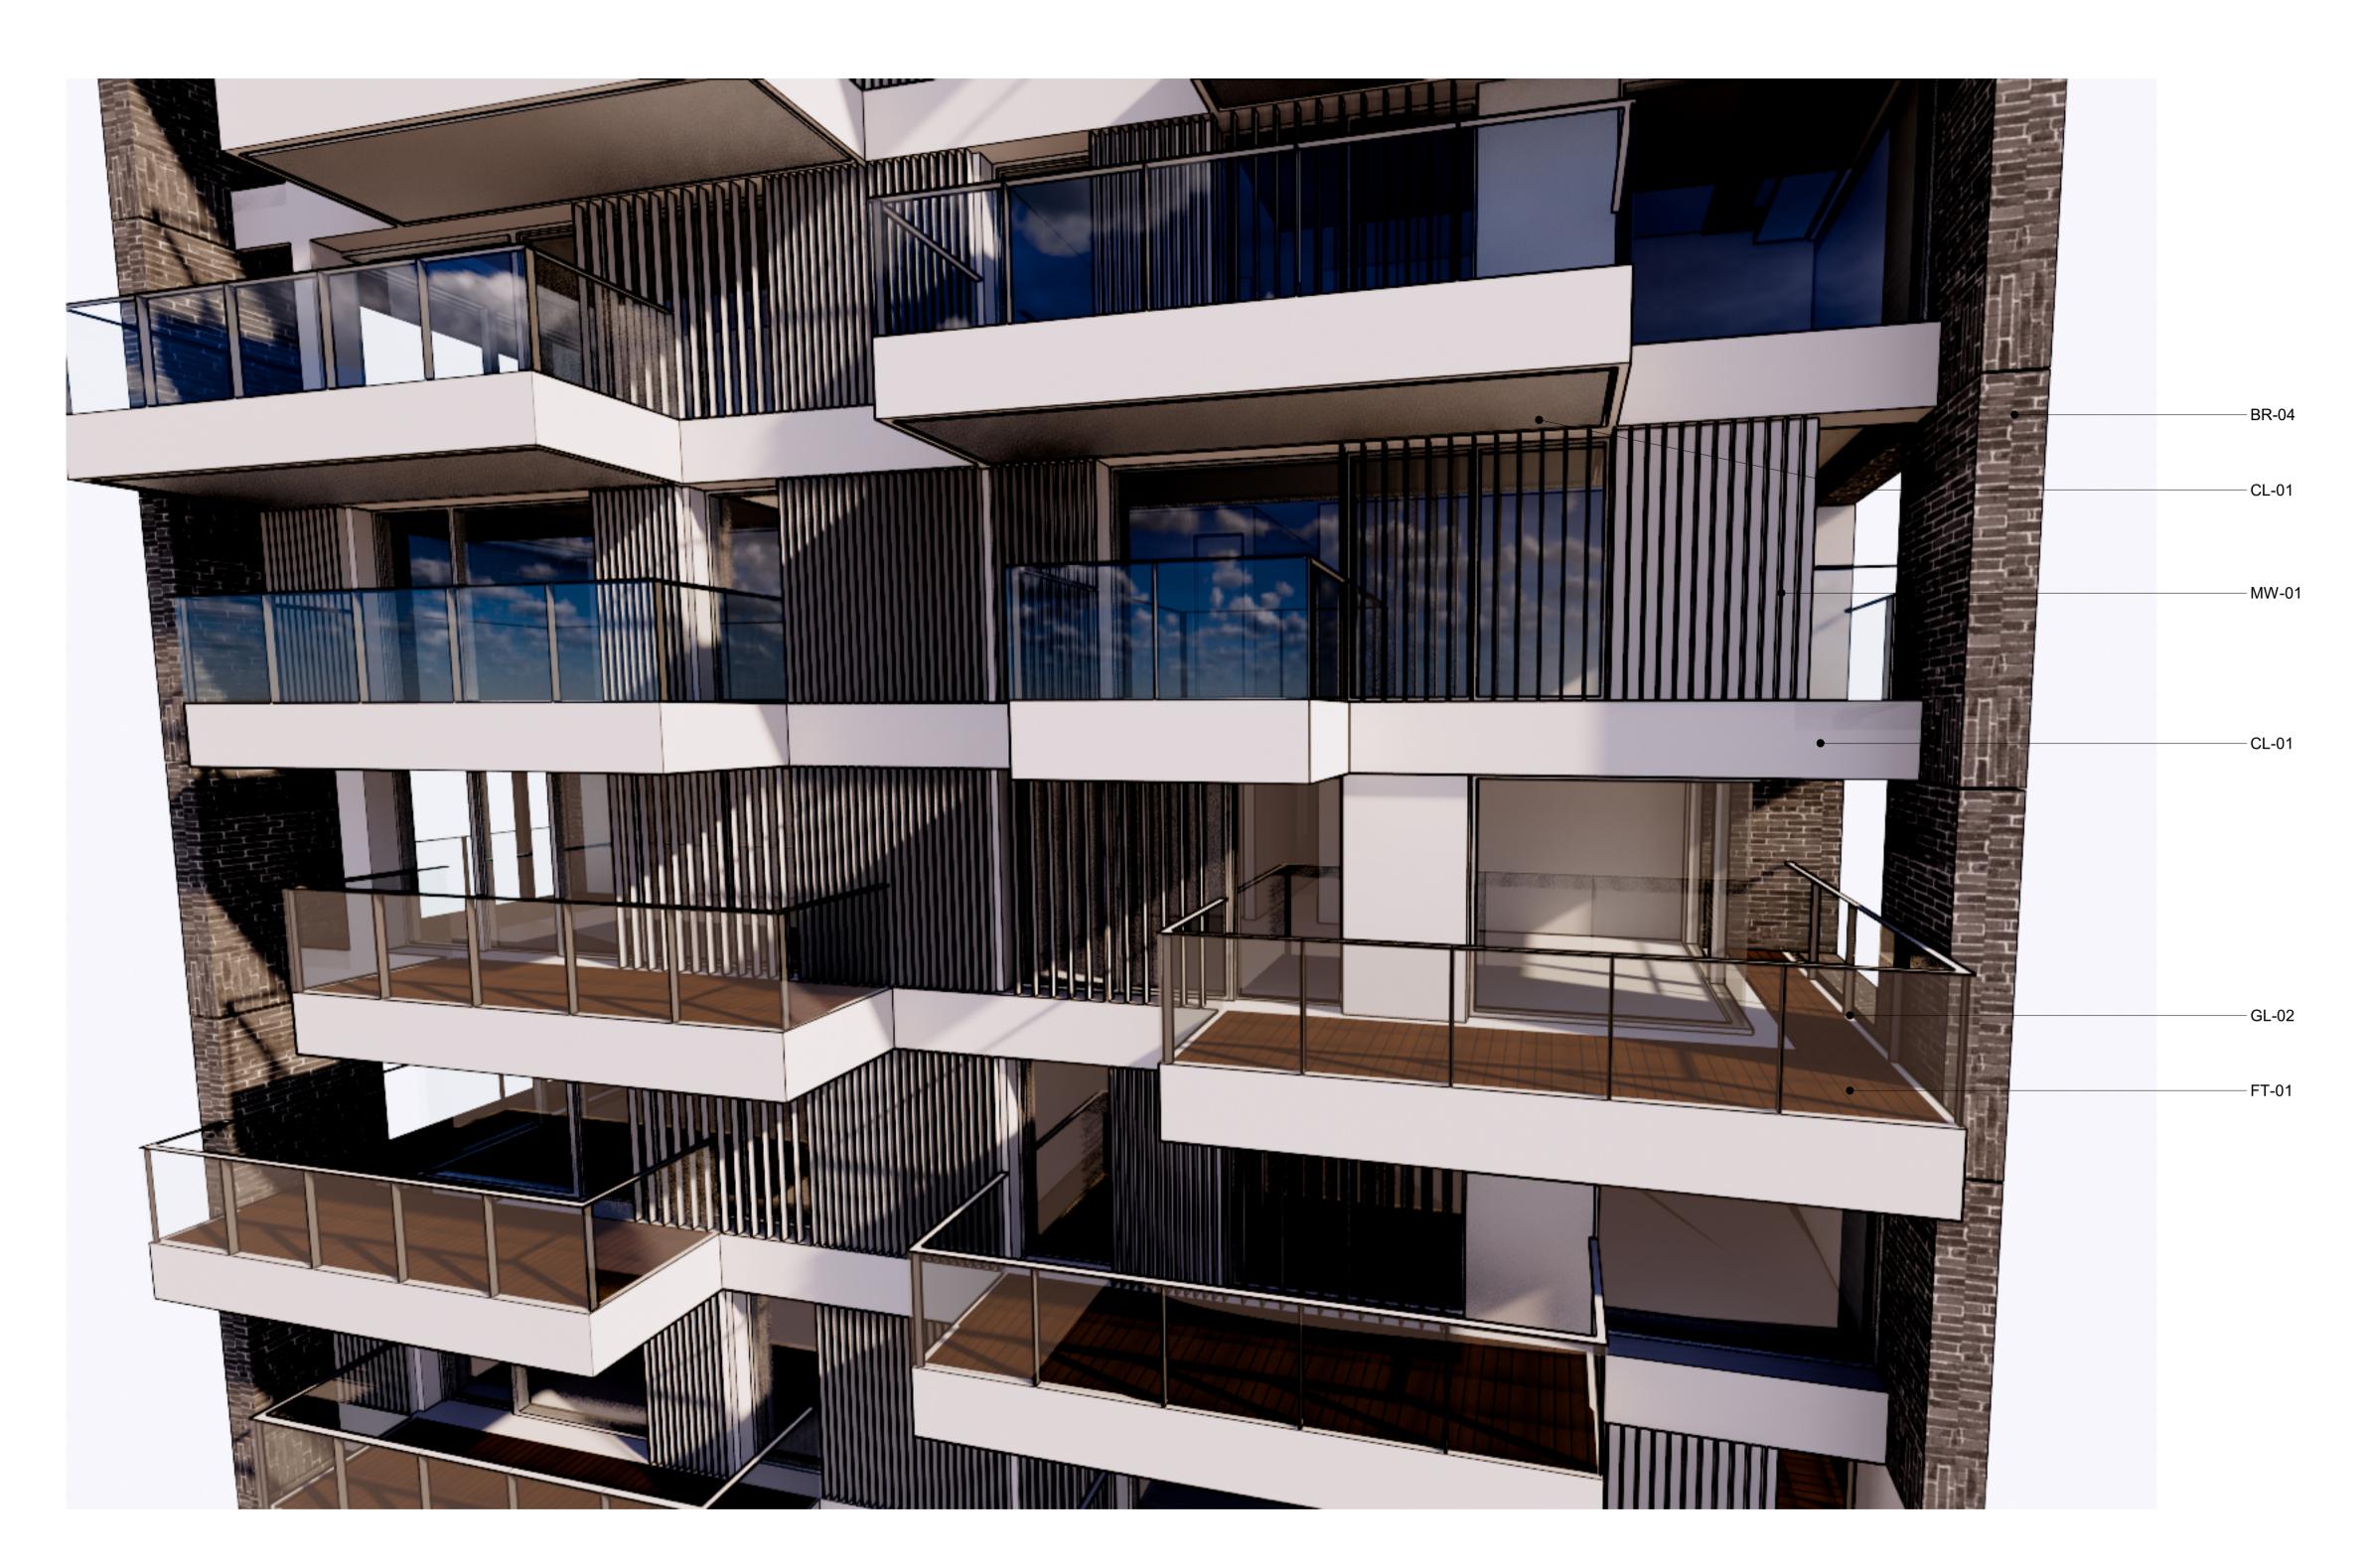

BR-04
Selected Brick or brick panel system with dark grey tone colour, light colour mortar joint to match, raked

MW-01
Powder coated
Aluminium frame /
spandrel / fins panel
with RAL 9003 colour
finish

GL-02 Safety glass balustrade system

FT-01 Natural timber deck system

ALL DIMENSIONS TO BE CHECKED ON SITE

NO DIMENSIONS TO BE SCALED FROM THIS DRAWING

DRAWING IS TO BE READ IN CONJUNCTION WITH RELEVANT CONSULTANTS DRAWINGS

KEY VIEW - BLOCK E & F