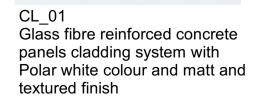

BR-04
Selected Brick or brick panel system with dark grey tone colour, light colour mortar joint to match, raked

MW-01
Powder coated
Aluminium frame /
spandrel / fins panel
with RAL 9003 colour
finish

GL-02 Safety glass balustrade system